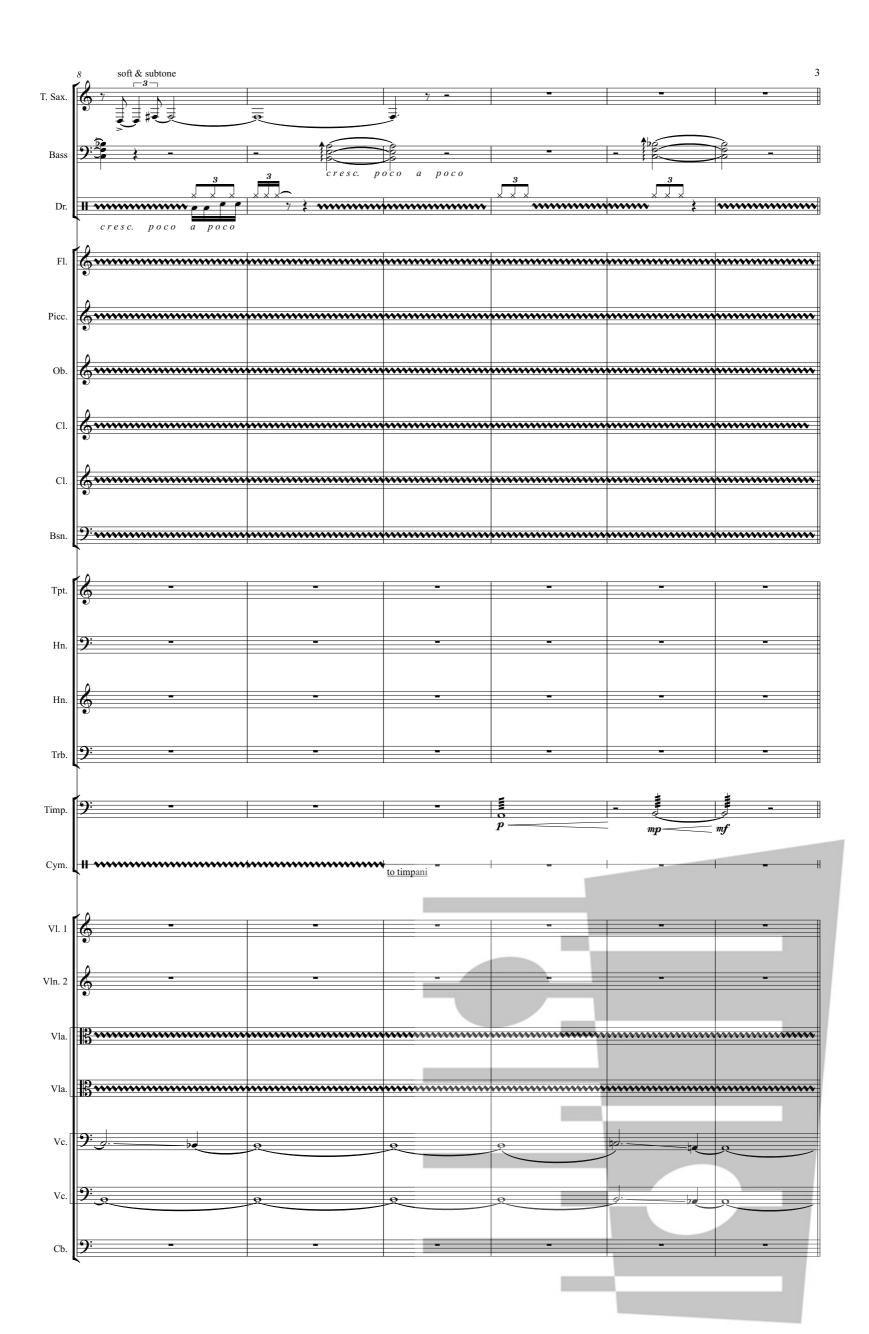

Jazz trio (tenor saxophone, upright bass, drum set)

2 flutes (2nd doubling piccolo)
oboe
2 clarinets B-flat (2nd doubling bass clarinet)
bassoon (doubling contrabassoon)

trumpet in B-flat 2 horns in F trombone

percussion

strings (min. 44421)

Orchestral parts available for hire.

Copyright © 2017 Fennica Gehrman Oy, Helsinki Printed in Helsinki

www.fennicagehrman.fi



| _  |                   |   |         |    |  |
|----|-------------------|---|---------|----|--|
|    |                   |   |         |    |  |
| ki |                   | 1 |         |    |  |
| 1  |                   |   |         |    |  |
|    | Fennic<br>Printee |   | Helsink | di |  |
| •  |                   |   |         | _  |  |

### **GRAFFITI PLAY**

for contemporary jazz trio and chamber orchestra



























































































/