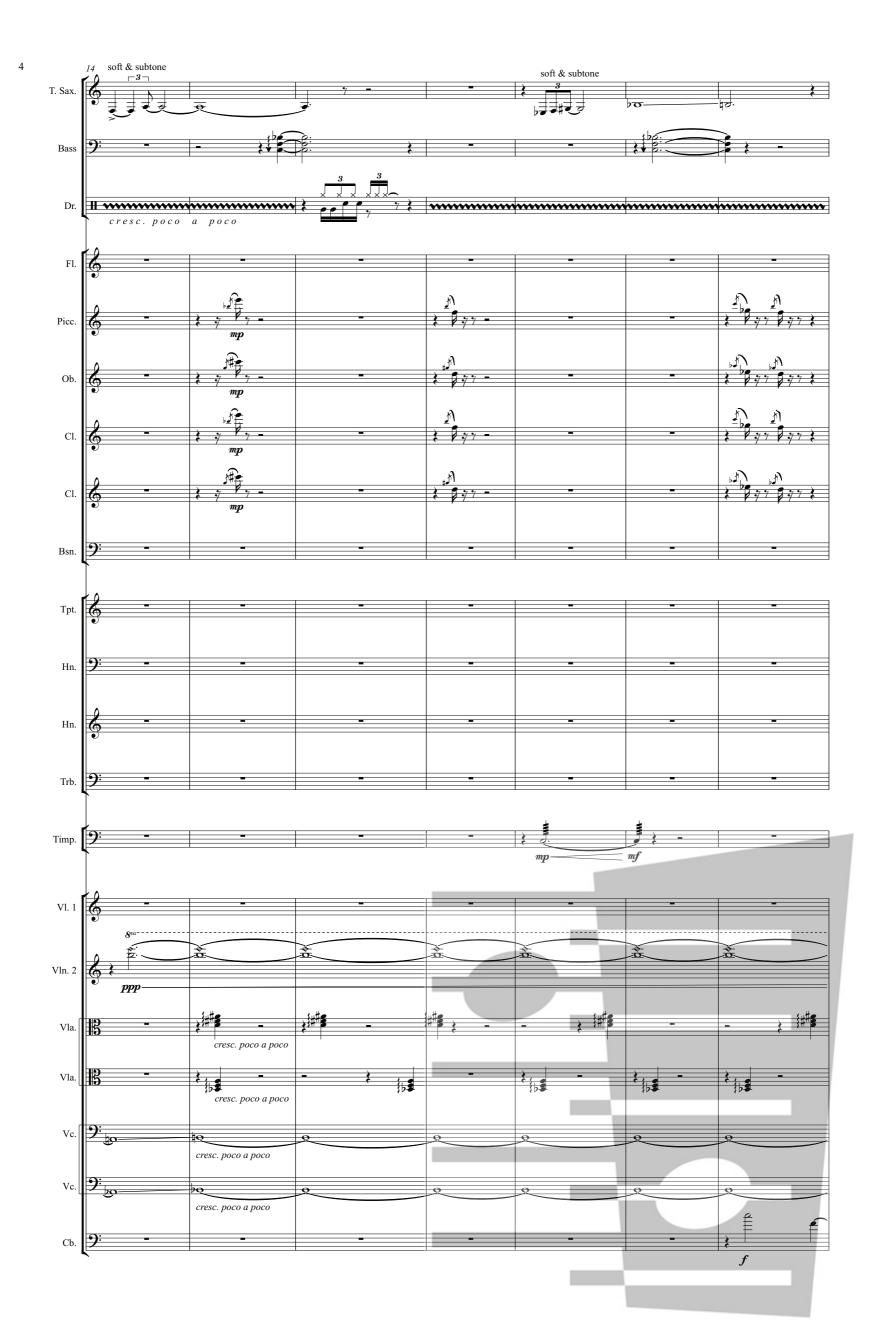

Jazz trio (tenor saxophone, upright bass, drum set)

2 flutes (2nd doubling piccolo)
oboe
2 clarinets B-flat (2nd doubling bass clarinet)
bassoon (doubling contrabassoon)

trumpet in B-flat 2 horns in F trombone

percussion

strings (min. 44421)

Orchestral parts available for hire.

Copyright © 2017 Fennica Gehrman Oy, Helsinki Printed in Helsinki

www.fennicagehrman.fi



| _  |                   |   |         |    |  |
|----|-------------------|---|---------|----|--|
|    |                   |   |         |    |  |
| ki |                   | 1 |         |    |  |
| 1  |                   |   |         |    |  |
|    | Fennic<br>Printee |   | Helsink | di |  |
| •  |                   |   |         | _  |  |

### **GRAFFITI PLAY**

for contemporary jazz trio and chamber orchestra



























































































/