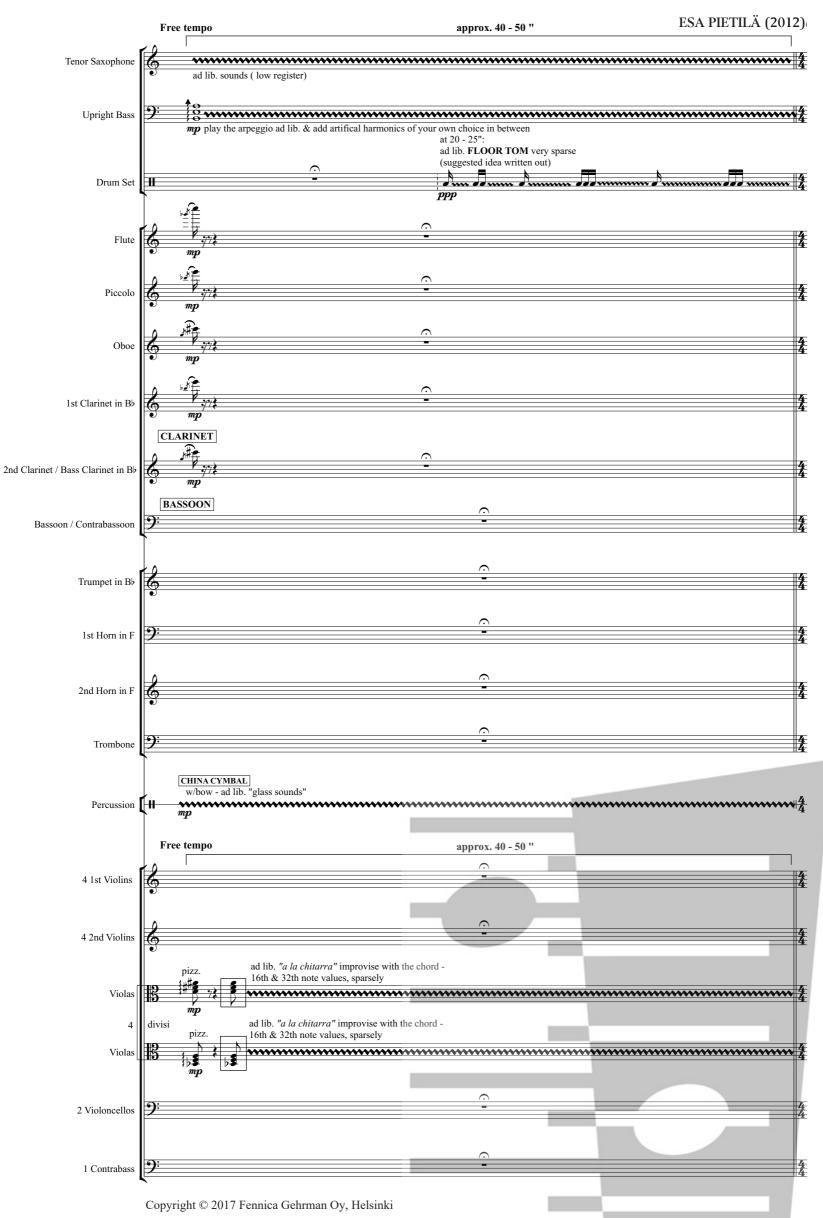

# **GRAFFITI PLAY**

for contemporary jazz trio and chamber orchestra

(2012)

STUDY SCORE

### Esa Pietilä GRAFFITI PLAY

for contemporary jazz trio and chamber orchestra (2012)

Duration: 28 minutes

#### **Instrumentation**

Jazz trio (tenor saxophone, upright bass, drum set)

2 flutes (2nd doubling piccolo)
oboe
2 clarinets B-flat (2nd doubling bass clarinet)
bassoon (doubling contrabassoon)

trumpet in B-flat 2 horns in F trombone

percussion

strings (min. 44421)

Orchestral parts available for hire.

Copyright © 2017 Fennica Gehrman Oy, Helsinki Printed in Helsinki

www.fennicagehrman.fi

| _  |                   |   |         |    |  |
|----|-------------------|---|---------|----|--|
|    |                   |   |         |    |  |
| ki |                   | 1 |         |    |  |
| 1  |                   |   |         |    |  |
|    | Fennic<br>Printee |   | Helsink | di |  |
| •  |                   |   |         | _  |  |

### **GRAFFITI PLAY**

for contemporary jazz trio and chamber orchestra

/