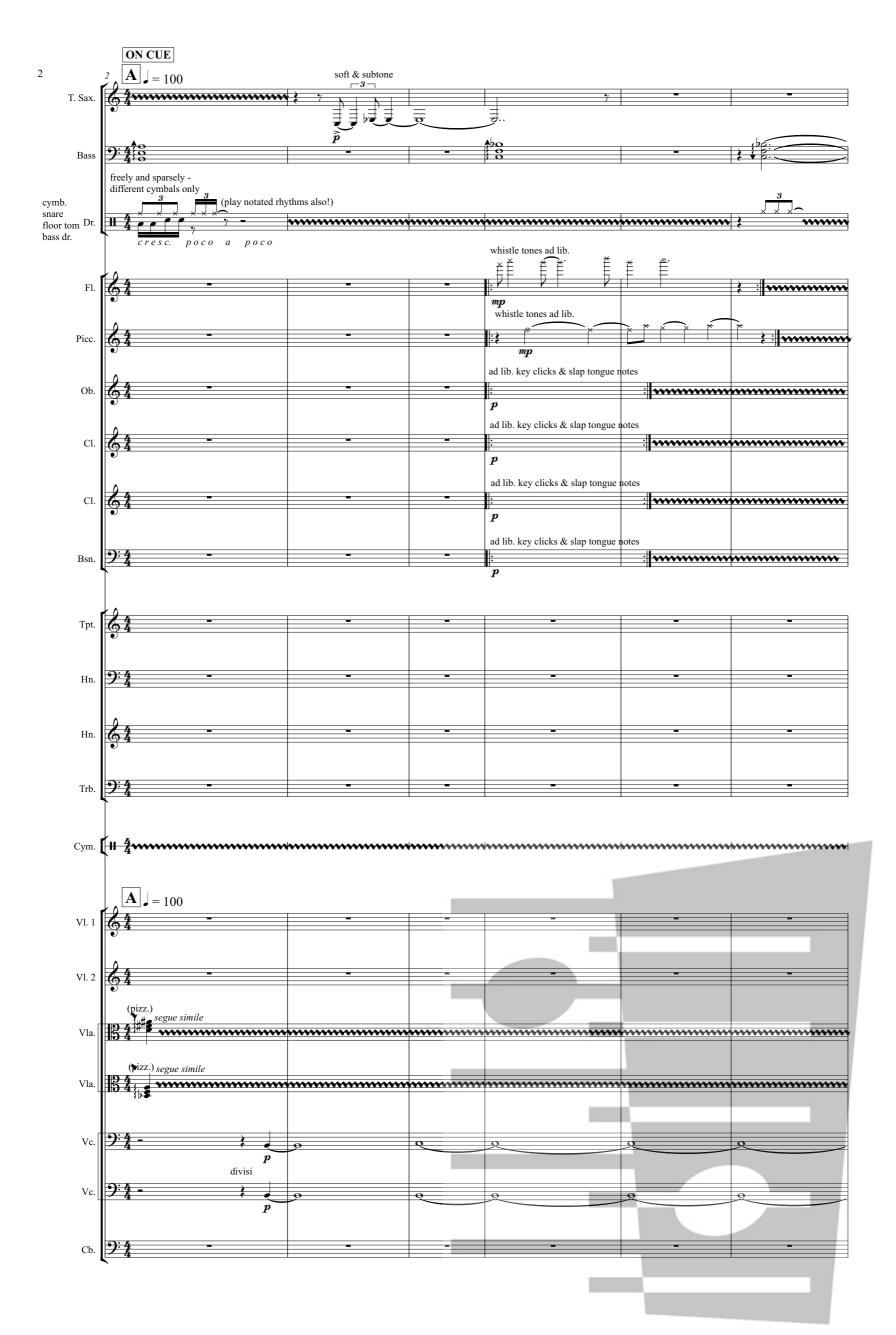

**

Jazz trio (tenor saxophone, upright bass, drum set)

2 flutes (2nd doubling piccolo)
oboe
2 clarinets B-flat (2nd doubling bass clarinet)
bassoon (doubling contrabassoon)

trumpet in B-flat 2 horns in F trombone

percussion

strings (min. 44421)

Orchestral parts available for hire.

Copyright © 2017 Fennica Gehrman Oy, Helsinki Printed in Helsinki

www.fennicagehrman.fi



| _  |                   |   |         |    |  |
|----|-------------------|---|---------|----|--|
|    |                   |   |         |    |  |
| ki |                   | 1 |         |    |  |
| 1  |                   |   |         |    |  |
|    | Fennic<br>Printee |   | Helsink | di |  |
| •  |                   |   |         | _  |  |

### **GRAFFITI PLAY**

for contemporary jazz trio and chamber orchestra



























































































/